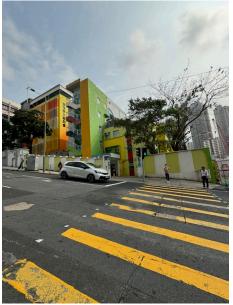

Wong Tai Sin MTR Station

(about 12-15 minutes)

1. Take the escalator to the ground from Exit A of Hsin Kwong Center M2 Square, Wong Tai Sin MTR Station;





2. After arriving at the ground exit, turn left and go straight;







3. Go straight to the first intersection, then turn left and go up;







4. Go straight to the intersection, then turn left and keep going straight until you reach the green minibus terminal;





5. At the minibus terminal, go forward along the yellow grid to the last row and take the 18M green minibus;





6. When the 18M minibus drive towards the steep slope along Sha Tin Pass Road, pass the traffic light, get off at the Our Lady of Maryknoll Hospital station (call to get off beforehand). After getting off, cross the traffic light to the opposite side;





7. Arrive at "Evangel Children's Home" and press the "Reception" button