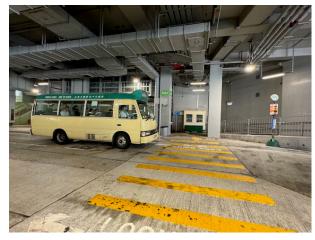

5. At the minibus terminal, go forward along the yellow grid to the last row and take the 18M green minibus;

6. When the 18M minibus drive towards the steep slope along Sha Tin Pass Road, pass the traffic light, get off at the Our Lady of Maryknoll Hospital station (call to get off beforehand). After getting off, cross the traffic light to the opposite side;