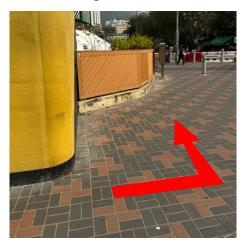

2. After arriving at the ground exit, turn left and go straight;

3. Go straight to the first intersection, then turn left and go up;

4. Go straight to the intersection, then turn left and keep going straight until you reach the green minibus terminal;

5. At the minibus terminal, go forward along the yellow grid to the last row and take the 18M green minibus;

6. When the 18M minibus drive towards the steep slope along Sha Tin Pass Road, pass the traffic light, get off at the Our Lady of Maryknoll Hospital station (call to get off beforehand). After getting off, cross the traffic light to the opposite side;