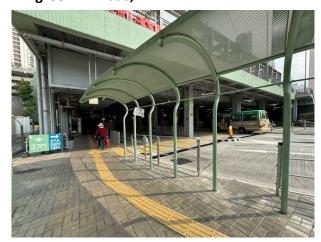

5. At the minibus terminal, go forward along the yellow grid to the last row and take the 18M green minibus;

6. When the 18M minibus drive towards the steep slope along Sha Tin Pass Road, pass the traffic light, get off at the Our Lady of Maryknoll Hospital station (call to get off beforehand). After getting off, cross the traffic light to the opposite side;