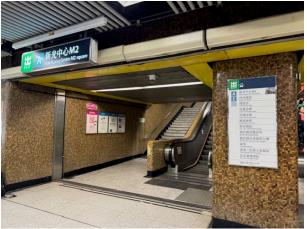

## Route map to Evangel Children's Home Taking Minibus 18M from Wong Tai Sin MTR Station

(about 12-15 minutes)

1. Take the escalator to the ground from Exit A of Hsin Kwong Center M2 Square, Wong Tai Sin MTR Station;