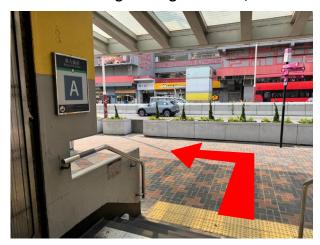

2. After arriving at the ground exit, turn left and go straight;

3. Go straight to the first intersection, then turn left and go up;

4. Go straight to the intersection, then turn left and keep going straight until you reach the green minibus terminal;