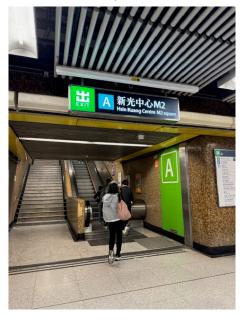

## Route map to Evangel Children's Home Taking Minibus 18M from Wong Tai Sin MTR Station

(about 12-15 minutes)

1. Take the escalator to the ground from Exit A of Hsin Kwong Center M2 Square, Wong Tai Sin MTR Station;