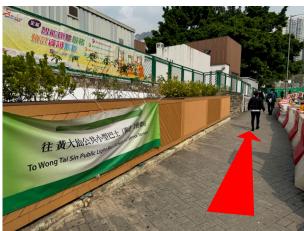

## Route map to Evangel Children's Home Taking Minibus 18M from Wong Tai Sin MTR Station

(about 12-15 minutes)

1. Take the escalator to the ground from Exit A of Hsin Kwong Center M2 Square, Wong Tai Sin MTR Station;

2. After arriving at the ground exit, turn left and go straight;

3. Go straight to the first intersection, then turn left and go up;

4. Go straight to the intersection, then turn left and keep going straight until you reach the green minibus terminal;