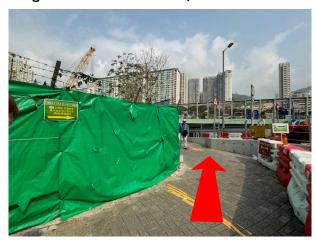

2. After arriving at the ground exit, turn left and go straight;

3. Go straight to the first intersection, then turn left and go up;

4. Go straight to the intersection, then turn left and keep going straight until you reach the green minibus terminal;

5. At the minibus terminal, go forward along the yellow grid to the last row and take the 18M green minibus;

6. When the 18M minibus drive towards the steep slope along Sha Tin Pass Road, pass the traffic light, get off at the Our Lady of Maryknoll Hospital station (call to get off beforehand). After getting off, cross the traffic light to the opposite side;