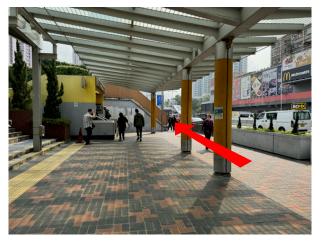

2. After arriving at the ground exit, turn left and go straight;

3. Go straight to the first intersection, then turn left and go up;

4. Go straight to the intersection, then turn left and keep going straight until you reach the green minibus terminal;