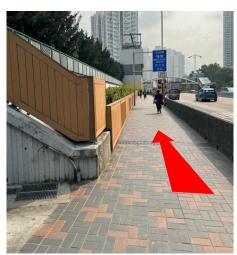

2. After arriving at the ground exit, turn left and go straight;

3. Go straight to the first intersection, then turn left and go up;

4. Go straight to the intersection, then turn left and keep going straight until you reach the green minibus terminal;

5. At the minibus terminal, go forward along the yellow grid to the last row and take the 18M green minibus;

6. When the 18M minibus drive towards the steep slope along Sha Tin Pass Road, pass the traffic light, get off at the Our Lady of Maryknoll Hospital station (call to get off beforehand). After getting off, cross the traffic light to the opposite side;