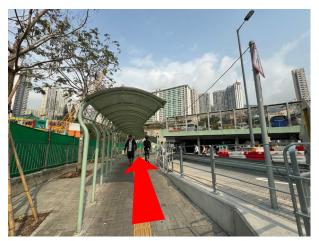

5. At the minibus terminal, go forward along the yellow grid to the last row and take the 18M green minibus;

6. When the 18M minibus drive towards the steep slope along Sha Tin Pass Road, pass the traffic light, get off at the Our Lady of Maryknoll Hospital station (call to get off beforehand). After getting off, cross the traffic light to the opposite side;