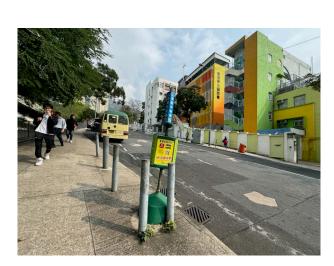

5. At the minibus terminal, go forward along the yellow grid to the last row and take the 18M green minibus;

6. When the 18M minibus drive towards the steep slope along Sha Tin Pass Road, pass the traffic light, get off at the Our Lady of Maryknoll Hospital station (call to get off beforehand). After getting off, cross the traffic light to the opposite side;

7. Arrive at "Evangel Children's Home" and press the "Reception" button