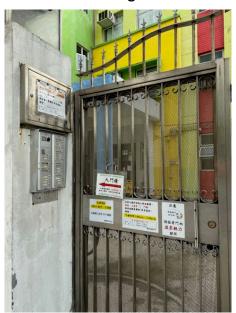

he ground from Exit A of Hsin Kwong Center M2 Square, Wong Tai Sin MTR Station;





2. After arriving at the ground exit, turn left and go straight;







3. Go straight to the first intersection, then turn left and go up;







4. Go straight to the intersection, then turn left and keep going straight until you reach the green minibus terminal;





5. At the minibus terminal, go forward along the yellow grid to the last row and take the 18M green minibus;





6. When the 18M minibus drive towards the steep slope along Sha Tin Pass Road, pass the traffic light, get off at the Our Lady of Maryknoll Hospital station (call to get off beforehand). After getting off, cross the traffic light to the opposite side;





7. Arrive at "Evangel Children's Home" and press the "Reception" button