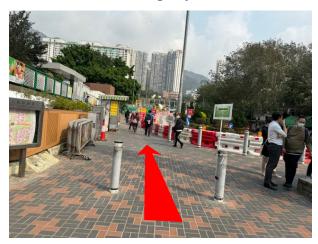

2. After arriving at the ground exit, turn left and go straight;

3. Go straight to the first intersection, then turn left and go up;

4. Go straight to the intersection, then turn left and keep going straight until you reach the green minibus terminal;

5. At the minibus terminal, go forward along the yellow grid to the last row and take the 18M green minibus;

6. When the 18M minibus drive towards the steep slope along Sha Tin Pass Road, pass the traffic light, get off at the Our Lady of Maryknoll Hospital station (call to get off beforehand). After getting off, cross the traffic light to the opposite side;