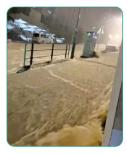

### 「洪水」湧至的那一夜 - 羅美珍院長

院長憶述9月7日晚上約11時,香港碰上「500年一遇」的極端天氣, 黑雨襲港,位處黃大仙半山的播道兒童之家,經歷如猛獸的「洪水」來 美啊!

「巧驚驚呀! 零晨 12 時多,夜班同工急忙報告我,門外洪水從山上沖 下,浸到院舍雷梯門口;小花園已水浸,若水位再上升,將浸入大廚 房、禮堂及辦公室。真的好恐怖,再升一級就不得了!

院長與家人、當值副院長及家舍家長上下一心, 啓動「止水及去水」 大行動。先用沙包堵截洪水進入院舍,再在四個清水渠位,執走樹 葉、石仔及雜物,手腳並用,載滿一袋又一袋,與洪水速度競賽!