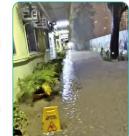

### 「洪水」湧至的那一夜 - 羅美珍院長

院長憶述9月7日晚上約11時,香港碰上「500年一遇」的極端天氣, 黑雨襲港,位處黃大仙半山的播道兒童之家,經歷如猛獸的「洪水」來 美啊!

「巧驚驚呀! 零晨 12 時多,夜班同工急忙報告我,門外洪水從山上沖 下,浸到院舍雷梯門口;小花園已水浸,若水位再上升,將浸入大廚 房、禮堂及辦公室。真的好恐怖,再升一級就不得了!

院長與家人、當值副院長及家舍家長上下一心, 啓動「止水及去水」 大行動。先用沙包堵截洪水進入院舍,再在四個清水渠位,執走樹 葉、石仔及雜物,手腳並用,載滿一袋又一袋,與洪水速度競賽!

零晨 3 時,去水渠口終於可以罩好便安心了。院長與副院長葉國偉拍檔 26 年,有難同當, 靠著主的眷顧,團隊無私的付出,化險為夷,全因主恩典足夠。更感恩是半年前何東爵士慈 善基金資助小花園的排水工程, 去水得以及時改善, 防範未然!

九月一日開學掛起十號風球,一星期後又有極端情况,相比早前青年家舍半夜漏水也變得 小事了。