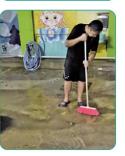

### 「洪水」湧至的那一夜 - 羅美珍院長

院長憶述9月7日晚上約11時,香港碰上「500年一遇」的極端天氣, 黑雨襲港,位處黃大仙半山的播道兒童之家,經歷如猛獸的「洪水」來 美啊!

「巧驚驚呀! 零晨 12 時多,夜班同工急忙報告我,門外洪水從山上沖 下,浸到院舍雷梯門口;小花園已水浸,若水位再上升,將浸入大廚 房、禮堂及辦公室。真的好恐怖,再升一級就不得了!

院長與家人、當值副院長及家舍家長上下一心, 啓動「止水及去水」 大行動。先用沙包堵截洪水進入院舍,再在四個清水渠位,執走樹 葉、石仔及雜物,手腳並用,載滿一袋又一袋,與洪水速度競賽!

零晨 3 時,去水渠口終於可以罩好便安心了。院長與副院長葉國偉拍檔 26 年,有難同當, 靠著主的眷顧,團隊無私的付出,化險為夷,全因主恩典足夠。更感恩是半年前何東爵士慈 善基金資助小花園的排水工程, 去水得以及時改善, 防範未然!

九月一日開學掛起十號風球,一星期後又有極端情况,相比早前青年家舍半夜漏水也變得 小事了。