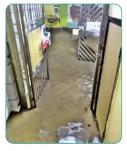

### 「洪水」湧至的那一夜 - 羅美珍院長

院長憶述9月7日晚上約11時,香港碰上「500年一遇」的極端天氣, 黑雨襲港,位處黃大仙半山的播道兒童之家,經歷如猛獸的「洪水」來 美啊!

「巧驚驚呀! 零晨 12 時多,夜班同工急忙報告我,門外洪水從山上沖 下,浸到院舍雷梯門口;小花園已水浸,若水位再上升,將浸入大廚 房、禮堂及辦公室。真的好恐怖,再升一級就不得了!

院長與家人、當值副院長及家舍家長上下一心, 啓動「止水及去水」 大行動。先用沙包堵截洪水進入院舍,再在四個清水渠位,執走樹 葉、石仔及雜物,手腳並用,載滿一袋又一袋,與洪水速度競賽!

零晨 3 時,去水渠口終於可以罩好便安心了。院長與副院長葉國偉拍檔 26 年,有難同當, 靠著主的眷顧,團隊無私的付出,化險為夷,全因主恩典足夠。更感恩是半年前何東爵士慈 善基金資助小花園的排水工程, 去水得以及時改善, 防範未然!

九月一日開學掛起十號風球,一星期後又有極端情况,相比早前青年家舍半夜漏水也變得 小事了。